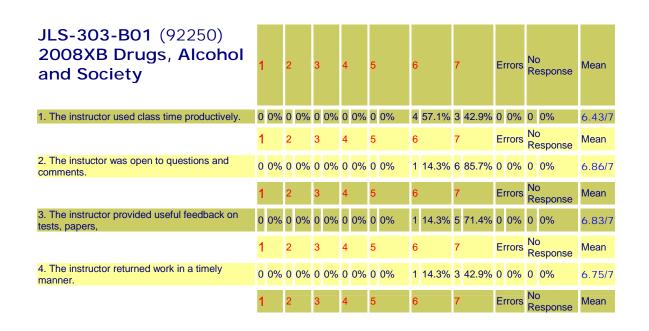

<br>Dis | sagree  | No<br>Op | oinion |  |  |  |  | Errors | No<br>Re | sponse | Mean   |
| 20 Instr eval fair   | 21 7         | 70%        | 8     | 26.7%    | 1        | 3.3%        | 0   | 0%        | 0        | 0%      | 0        | 0%     |  |  |  |  | 0 0%   | 0        | 0%     | 4.67/5 |
|                      | Sup          | erior      | Ver   | y Good   | God      | od          | Sat | isfactory | Fa       | ir      | Po       | or     |  |  |  |  | Errors | No<br>Re | sponse | Mean   |
| 21 Overall, Instr is | 27 9         | 90%        | 2     | 6.7%     | 1        | 3.3%        | 0   | 0%        | 0        | 0%      | 0        | 0%     |  |  |  |  | 0 0%   | 0        | 0%     | 5.87/6 |

#### SET Reports 2006F Through Present as of 09/22/2008

# For Professor Schaler, Jeffrey



| 5. The instructor required high levels of perfomance.                                                                                                                                  |                                 | 0 0        | )%                                    | 0 0  | )% (                                     | 0%                                      | 6 0 0%            | 6 2                        | 28.6%                   | 2                     | 28.6%             | 3                               | 42.9%               | 0                | 0%                         | 0             | 0%