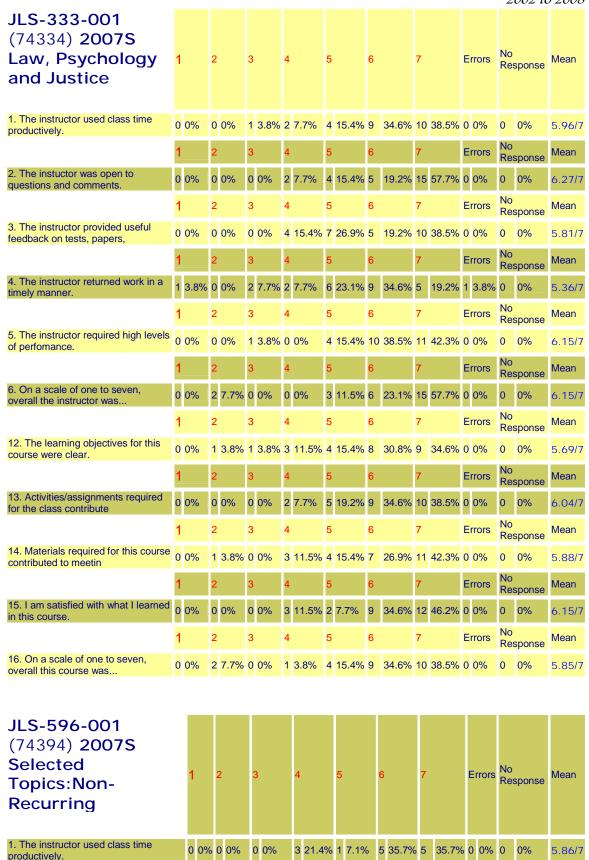

e | esponse      | Mean   |
| 15. I am satisfied with what I learned in this course.               | 0 0    | )%   | 0 ( | )%   | 1 | 3.8%  | 2   | 7.7%  | 6   | 6 2 | 23.1% | 4 | 15.4% | 13 | 50%   | 0  | 0%    | 0        | 0%           | 6/7    |
|                                                                      | 1      |      | 2   |      | 3 |       | 4   |       |     | 5   |       | 6 |       | 7  |       | E  | rrors | No<br>Re | esponse      | Mean   |
| 10.0                                                                 |        |      |     |      |   |       |     |       |     |     |       |   |       |    |       |    |       |          |              |        |

15. I am satisfied with what I learned in this

16. On a scale of one to seven, overall this course was...



|                                                              |        |        |         |         |         |         |          |        | 2002 10        | 2000   |
|--------------------------------------------------------------|--------|--------|---------|---------|---------|---------|----------|--------|----------------|--------|
|                                                              | 1      | 2      | 3       | 4       | 5       | 6       | 7        | Errors | No<br>Response | Mean   |
| 2. The instuctor was open to questions and comments.         | 0 0%   | 0 0%   | 0 0%    | 0 0%    | 0 0%    | 3 21.4% | 11 78.6% | 0 0%   | 0 0%           | 6.79/7 |
|                                                              | 1      | 2      | 3       | 4       | 5       | 6       |